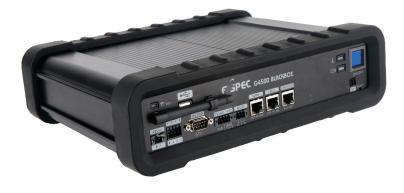

# **G4500** Get Much **More than a Box!**

#### Plug-and-Play

The Portable BLACKBOX is equipped with a plug-and-play probe interface allowing automatic detection of probes and clamps during setup. ۲

#### Voltage inputs

The BlackBox is equipped with 4 AC and 2 DC voltage channels to measure any available power configuration.

#### **Current Inputs**

The BLACKBOX is equipped with 4 AC current channels in order to measure a 3-phase + Neutral and an additional 1 AC/ DC channel for earth/DC signal.

## I/0

The I/O Ports of the portable BLACKBOX extend the monitoring capabilities of the device by using additional digital & relay ports.

## USB

For cellular communication.